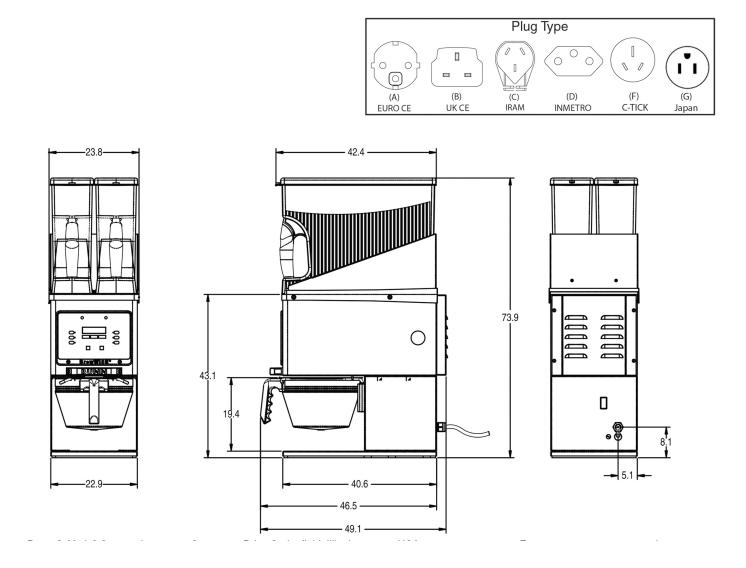

# MHGA BLK (50Hz)

#### 29.1" x 18.0" x 9.4" (73.9cm x 45.7cm x 23.9cm)

Servers and airpots sold separately

### **Electrical & Capacity**

| Volts   | Amps | Watts | Cord<br>Attached | Plug Type | 8oz cups/hr<br>236ml cups/hr | Input H <sup>2</sup> O<br>Temp. | Phase | # Wires<br>plus Ground | Hertz |
|---------|------|-------|------------------|-----------|------------------------------|---------------------------------|-------|------------------------|-------|
| 220-240 | 6.5  | 920   | Yes              | UK 13A    | -                            | 60°F (15.5°C)                   | 1     | 2                      | 50/60 |

| Unit    |         |          |          | Shipping |        |       |            |                       |  |
|---------|---------|----------|----------|----------|--------|-------|------------|-----------------------|--|
|         | Width   | Height   | Depth    | Width    | Height | Depth | Weight     | Volume                |  |
| English | 9.4 in. | 29.1 in. | 18.0 in. | -        | -      | -     | 70.000 lbs | 5.615 ft <sup>3</sup> |  |
| Metric  | 23.9 cm | 73.9 cm  | 45.7 cm  | -        | -      | -     | 31.752 kgs | 0.159 m³              |  |