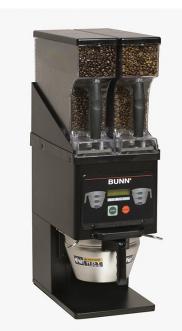

# MHGA BLK (50Hz)

## **Specifications**

Product #: 35600.0037 Interface: Wireless Finish: Black Hoppers: Two Hopper Capacity: 6.00 lbs (2.722 kgs)

- Convenient, front-loading hoppers allow grinding of a wide variety of coffees
- Display racks promote fresh ground coffee program
- · Hoppers serve as storage containers when not in the grinderlocking lid prevents tampering (lock sold separately)
- Smart Hopper tells the grinder what coffee is in it through a microchip in the hopper
- BrewWISE brewer reads the information in the Smart Funnel, adjusts the recipe, and brews coffee
- Create coffee recipe cards with BrewWISE recipe writer on your PC
- Grinder adjusts the grind time for each batch to deliver just the right grind volumes
- LCD alphanumeric display shows coffee names and diagnostics
- Portion controlled for the right amount of coffee every time with 3 batch sizes per hopper
- Precision burrs for consistent, commercial quality grind
- Tall design accommodates large brew funnels