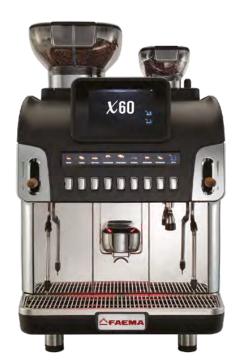

# X60 S100

Recommended cups per day: up to 600

11" Display TFT with Selection Keys

7" Touch Screen Display

Preheated Metal Carousel Coffee Group

Turbo Function

Smart Boiler

2 Steam Wands with Temperature Sensor

Third Grinder-Doser

PGS

AWS - Automatic Washing System

Wi-Fi Connectivity

Bi-Directional Telemetry

**USB** Port

## **Features**

| Drink Selections                   | Up to 96                                 |
|------------------------------------|------------------------------------------|
| TFT Display + Selections Keys      | Up to 8 recipes can be selected per page |
| Hot Water Selections               | 2                                        |
| Boilers and Capacity (L)           | 1 x 4 + 1 x 1                            |
| Grinder-Dosers                     | 3                                        |
| Coffee Hoppers and Capacity (Kg)   | 2 x 1,2 (or 1 x 2,4)<br>+ 1 x 0,5        |
| Coffee Group Diameter (mm)         | 42 or 50                                 |
| Steam Wand with Temperature Sensor | 2                                        |