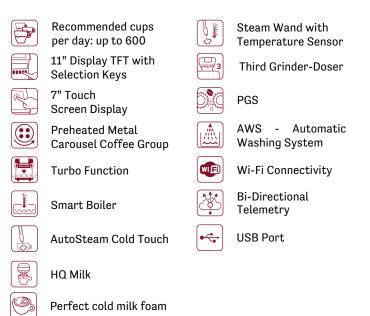

| Features                           | X60 CP100                                |
|------------------------------------|------------------------------------------|
| Drink selections                   | Up to 96                                 |
| TFT Display + Selection keys       | Up to 7 recipes can be selected per page |
| Hot water selection                | 2                                        |
| Boilers and capacity (L)           | 1 x 4 + 1 x 1                            |
| Grinder-Dosers                     | 3                                        |
| Coffee hoppers and capacity (Kg)   | 2 x 1,2 (o 1 x 2,4) + 1 x 0,5            |
| Coffee group diameter (mm)         | 42 o 50                                  |
| AutoSteam Cold Touch               | 1                                        |
| Steam wand with temperature sensor | 1                                        |