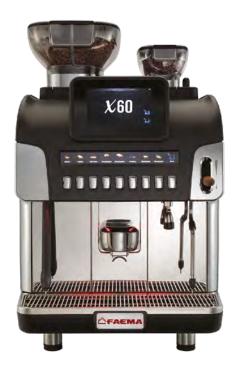

### FULLY AUTOMATIC ESPRESSO COFFEE MACHINES

# X60 CP100

## MilkPs, AutoSteam Cold Touch

#### Performance

| Espresso Output (cups/h)                                       | 260 |
|----------------------------------------------------------------|-----|
| Coffee Output (cups/h)                                         | 180 |
| Cappuccino Output (150 cc cups/h)                              | 190 |
| Hot Water Output (Lt/h - 500cc quantities)                     | 50  |
| <b>Liquid Heating - AutoSteam</b><br>(Lt/h - 500cc quantities) | 20  |
| Liquid Heating - Steam Wand<br>(Lt/h - 500cc quantities)       | 40  |





| Features                           | X60 CP100                                |
|------------------------------------|------------------------------------------|
| Drink selections                   | Up to 96                                 |
| TFT Display + Selection keys       | Up to 7 recipes can be selected per page |
| Hot water selection                | 2                                        |
| Boilers and capacity (L)           | 1 x 4 + 1 x 1                            |
| Grinder-Dosers                     | 3                                        |
| Coffee hoppers and capacity (Kg)   | 2 x 1,2 (o 1 x 2,4) + 1 x 0,5            |
| Coffee group diameter (mm)         | 42 o 50                                  |
| AutoSteam Cold Touch               | 1